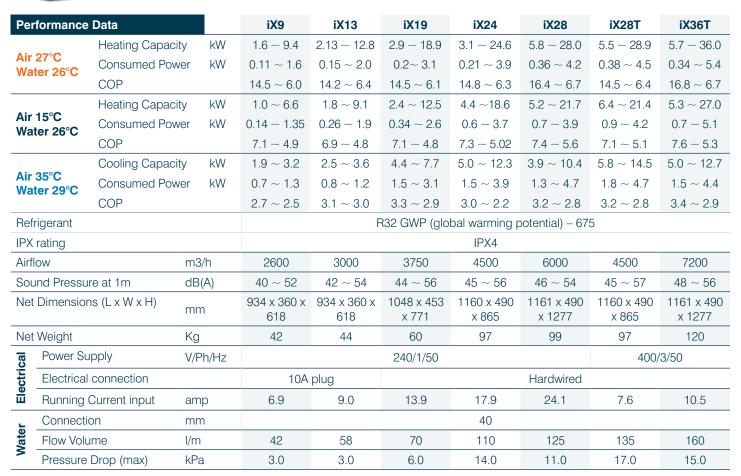

### **Energy Efficient**

An impressive level of efficiency, surpassing standard on/off heat pumps by 30%.

### Eco Friendly R32

R32 refrigerant offers a significantly lower Global Warming Potential (GWP) compared to R22, R134A, and R410A, improving heat exchange efficiency and promoting environmental benefits.