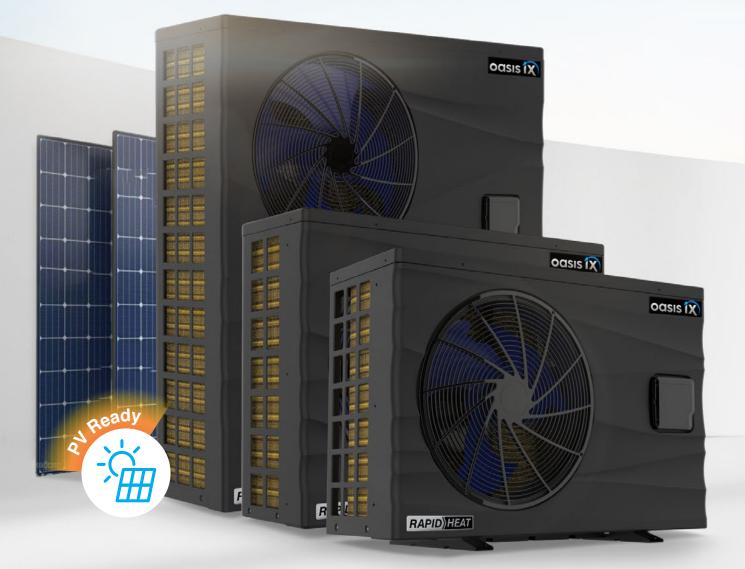

### **Solar PV Ready**

Combine your Oasis pool heat pump with your PV Solar Power System and save money!

Leading the Australian pool heat pump industry, the intelligent controller can adjust the heat pump's capacity automatically to maximise the excess energy produced by your PV system.

With up to four smart user-programmable PV Ready operating modes\*, your Oasis heat pump offers the ability to adapt to various conditions, giving you enhanced control over your home energy usage.

- > Sleep: Heat pump shuts down.
- > Eco & Power Save: Two user-programmable output settings (e.g. low and medium).
- > Temp +: Target temperature setting is automatically increased, allowing excess energy to be converted to heat and stored in your pool – just like a battery!

### Maximise your Solar PV and swim more.

\*When connected to a compatible PV inverter or energy management system. PV Ready operating modes are activated by two dedicated control circuits that must be hardwired to the heat pump and programmed by your solar accredited electrician or energy management specialist.