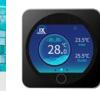

### 3.5" Touch Controller

Experience effortless and precise control over your pool's temperatures and schedules with our advanced smart LCD controller.

Offering programmable features that allow for increased heating capacity during lower non-peak electrical tariff periods, resulting in shorter heat-up times and cost savings!

### 3.5" Touch Display

Large LCD touch screen controller to easily control your pool temperature and schedules.