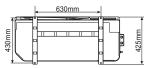

|             |             |             |             |             |              |
| Heating Capacity                             | kW   | 8.5         | 13          | 19.3        | 26.1        | 28.8        | 28.8         |
| Heating Power Input                          | kW   | 1.48        | 1.9         | 2.85        | 3.8         | 4.3         | 4.3          |
| Running Current                              | A    | 7           | 8.7         | 13          | 17.5        | 21.3        | 8.7          |
| Power Supply                                 | V/Hz | 10 AMP plug | 10 AMP plug | 240V / 50Hz | 240V / 50Hz | 240V / 50Hz | 400 / 3 / 50 |

#### OASIS X9/X13 dimensions







#### OASIS X19/X24 dimensions



430mm

470mm 487mm

790mm

0

# 248mn C



OASIS X28/X28T dimensions

1002mm



### Contact Sunlover Heating to find out more about our Heat Pump Range

#### Head Office 62 Parkhurst Dr Knoxfield VIC 3180 T: 03 9887 2131

New South Wales Unit 2, 10 Boden Rd Seven Hills NSW 2147 T: 02 9838 0000

sales@sunloverheating.com.au

Queensland Unit 4, 8 Reichert Dr Molendinar QLD 4214 T: 07 5679 6821

www.sunloverheating.com.au

South Australia Sahara Pools & Solar T: 0412 204 306

Auckland

4 – Φ 14

5b Estuary Views Howick Auckland 2014 New Zealand T: 09 5358891