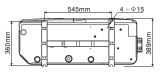

-|-------------|-------------|-------------|--------------|
| Performance Condition: 27°c Air / 26°c Water |      |             |             |             |             |             |              |
| Heating Capacity                             | kW   | 8.5         | 13          | 19.3        | 26.1        | 28.8        | 28.8         |
| Heating Power Input                          | kW   | 1.48        | 1.9         | 2.85        | 3.8         | 4.3         | 4.3          |
| Running Current                              | A    | 7           | 8.7         | 13          | 17.5        | 21.3        | 8.7          |
| Power Supply                                 | V/Hz | 10 AMP plug | 10 AMP plug | 240V / 50Hz | 240V / 50Hz | 240V / 50Hz | 400 / 3 / 50 |

#### OASIS X9/X13 dimensions







#### OASIS X19/X24 dimensions



430mm

470mm 487mm

790mm

0

# 248mn C



OASIS X28/X28T dimensions

1002mm



### Contact Sunlover Heating to find out more about our Heat Pump Range

#### Head Office 62 Parkhurst Dr Knoxfield VIC 3180 T: 03 9887 2131

New South Wales Unit 2, 10 Boden Rd Seven Hills NSW 2147 T: 02 9838 0000

sales@sunloverheating.com.au

Queensland Unit 4, 8 Reichert Dr Molendinar QLD 4214 T: 07 5679 6821

www.sunloverheating.com.au

South Australia Sahara Pools & Solar T: 0412 204 306

Auckland

4 – Φ 14

5b Estuary Views Howick Auckland 2014 New Zealand T: 09 5358891