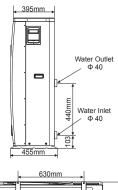

ndition: 27°c Air / 26°c Water |      |             |             |             |             |             |              |
| Heating Capacity                             | kW   | 8.5         | 13          | 19.3        | 26.1        | 28.8        | 28.8         |
| Heating Power Input                          | kW   | 1.48        | 1.9         | 2.85        | 3.8         | 4.3         | 4.3          |
| Running Current                              | A    | 7           | 8.7         | 13          | 17.5        | 21.3        | 8.7          |
| Power Supply                                 | V/Hz | 10 AMP plug | 10 AMP plug | 240V / 50Hz | 240V / 50Hz | 240V / 50Hz | 400 / 3 / 50 |

#### OASIS X9/X13 dimensions







#### OASIS X19/X24 dimensions



430mm

470mm 487mm

790mm

0

# 248mn C



OASIS X28/X28T dimensions

1002mm



### Contact Sunlover Heating to find out more about our Heat Pump Range

#### Head Office 62 Parkhurst Dr Knoxfield VIC 3180 T: 03 9887 2131

New South Wales Unit 2, 10 Boden Rd Seven Hills NSW 2147 T: 02 9838 0000

sales@sunloverheating.com.au

Queensland Unit 4, 8 Reichert Dr Molendinar QLD 4214 T: 07 5679 6821

www.sunloverheating.com.au

South Australia Sahara Pools & Solar T: 0412 204 306

Auckland

4 – Φ 14

5b Estuary Views Howick Auckland 2014 New Zealand T: 09 5358891