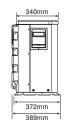

---|-------------|-------------|-------------|--------------|
| Performance Condition: 27°c Air / 26°c Water |      |             |             |             |             |             |              |
| Heating Capacity                             | kW   | 8.5         | 13          | 19.3        | 26.1        | 28.8        | 28.8         |
| Heating Power Input                          | kW   | 1.48        | 1.9         | 2.85        | 3.8         | 4.3         | 4.3          |
| Running Current                              | A    | 7           | 8.7         | 13          | 17.5        | 21.3        | 8.7          |
| Power Supply                                 | V/Hz | 10 AMP plug | 10 AMP plug | 240V / 50Hz | 240V / 50Hz | 240V / 50Hz | 400 / 3 / 50 |

#### OASIS X9/X13 dimensions







#### OASIS X19/X24 dimensions



430mm

470mm 487mm

790mm

0

# 248mn C



OASIS X28/X28T dimensions

1002mm



### Contact Sunlover Heating to find out more about our Heat Pump Range

#### Head Office 62 Parkhurst Dr Knoxfield VIC 3180 T: 03 9887 2131

New South Wales Unit 2, 10 Boden Rd Seven Hills NSW 2147 T: 02 9838 0000

sales@sunloverheating.com.au

Queensland Unit 4, 8 Reichert Dr Molendinar QLD 4214 T: 07 5679 6821

www.sunloverheating.com.au

South Australia Sahara Pools & Solar T: 0412 204 306

Auckland

4 – Φ 14

5b Estuary Views Howick Auckland 2014 New Zealand T: 09 5358891