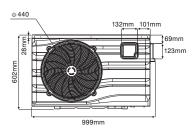

-----|-------------|-------------|-------------|--------------|
| Performance Condition: 27°c Air / 26°c Water |      |             |             |             |             |             |              |
| Heating Capacity                             | kW   | 8.5         | 13          | 19.3        | 26.1        | 28.8        | 28.8         |
| Heating Power Input                          | kW   | 1.48        | 1.9         | 2.85        | 3.8         | 4.3         | 4.3          |
| Running Current                              | A    | 7           | 8.7         | 13          | 17.5        | 21.3        | 8.7          |
| Power Supply                                 | V/Hz | 10 AMP plug | 10 AMP plug | 240V / 50Hz | 240V / 50Hz | 240V / 50Hz | 400 / 3 / 50 |

#### OASIS X9/X13 dimensions







#### OASIS X19/X24 dimensions



430mm

470mm 487mm

790mm

0

# 248mn C



OASIS X28/X28T dimensions

1002mm



### Contact Sunlover Heating to find out more about our Heat Pump Range

#### Head Office 62 Parkhurst Dr Knoxfield VIC 3180 T: 03 9887 2131

New South Wales Unit 2, 10 Boden Rd Seven Hills NSW 2147 T: 02 9838 0000

sales@sunloverheating.com.au

Queensland Unit 4, 8 Reichert Dr Molendinar QLD 4214 T: 07 5679 6821

www.sunloverheating.com.au

South Australia Sahara Pools & Solar T: 0412 204 306

Auckland

4 – Φ 14

5b Estuary Views Howick Auckland 2014 New Zealand T: 09 5358891