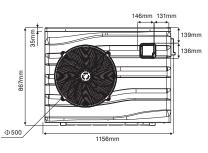

----------|--------------|
| Performance Condition: 27°c Air / 26°c Water |      |             |             |             |             |             |              |
| Heating Capacity                             | kW   | 8.5         | 13          | 19.3        | 26.1        | 28.8        | 28.8         |
| Heating Power Input                          | kW   | 1.48        | 1.9         | 2.85        | 3.8         | 4.3         | 4.3          |
| Running Current                              | A    | 7           | 8.7         | 13          | 17.5        | 21.3        | 8.7          |
| Power Supply                                 | V/Hz | 10 AMP plug | 10 AMP plug | 240V / 50Hz | 240V / 50Hz | 240V / 50Hz | 400 / 3 / 50 |

#### OASIS X9/X13 dimensions







#### OASIS X19/X24 dimensions



430mm

470mm 487mm

790mm

0

# 248mn C



OASIS X28/X28T dimensions

1002mm



### Contact Sunlover Heating to find out more about our Heat Pump Range

#### Head Office 62 Parkhurst Dr Knoxfield VIC 3180 T: 03 9887 2131

New South Wales Unit 2, 10 Boden Rd Seven Hills NSW 2147 T: 02 9838 0000

sales@sunloverheating.com.au

Queensland Unit 4, 8 Reichert Dr Molendinar QLD 4214 T: 07 5679 6821

www.sunloverheating.com.au

South Australia Sahara Pools & Solar T: 0412 204 306

Auckland

4 – Φ 14

5b Estuary Views Howick Auckland 2014 New Zealand T: 09 5358891